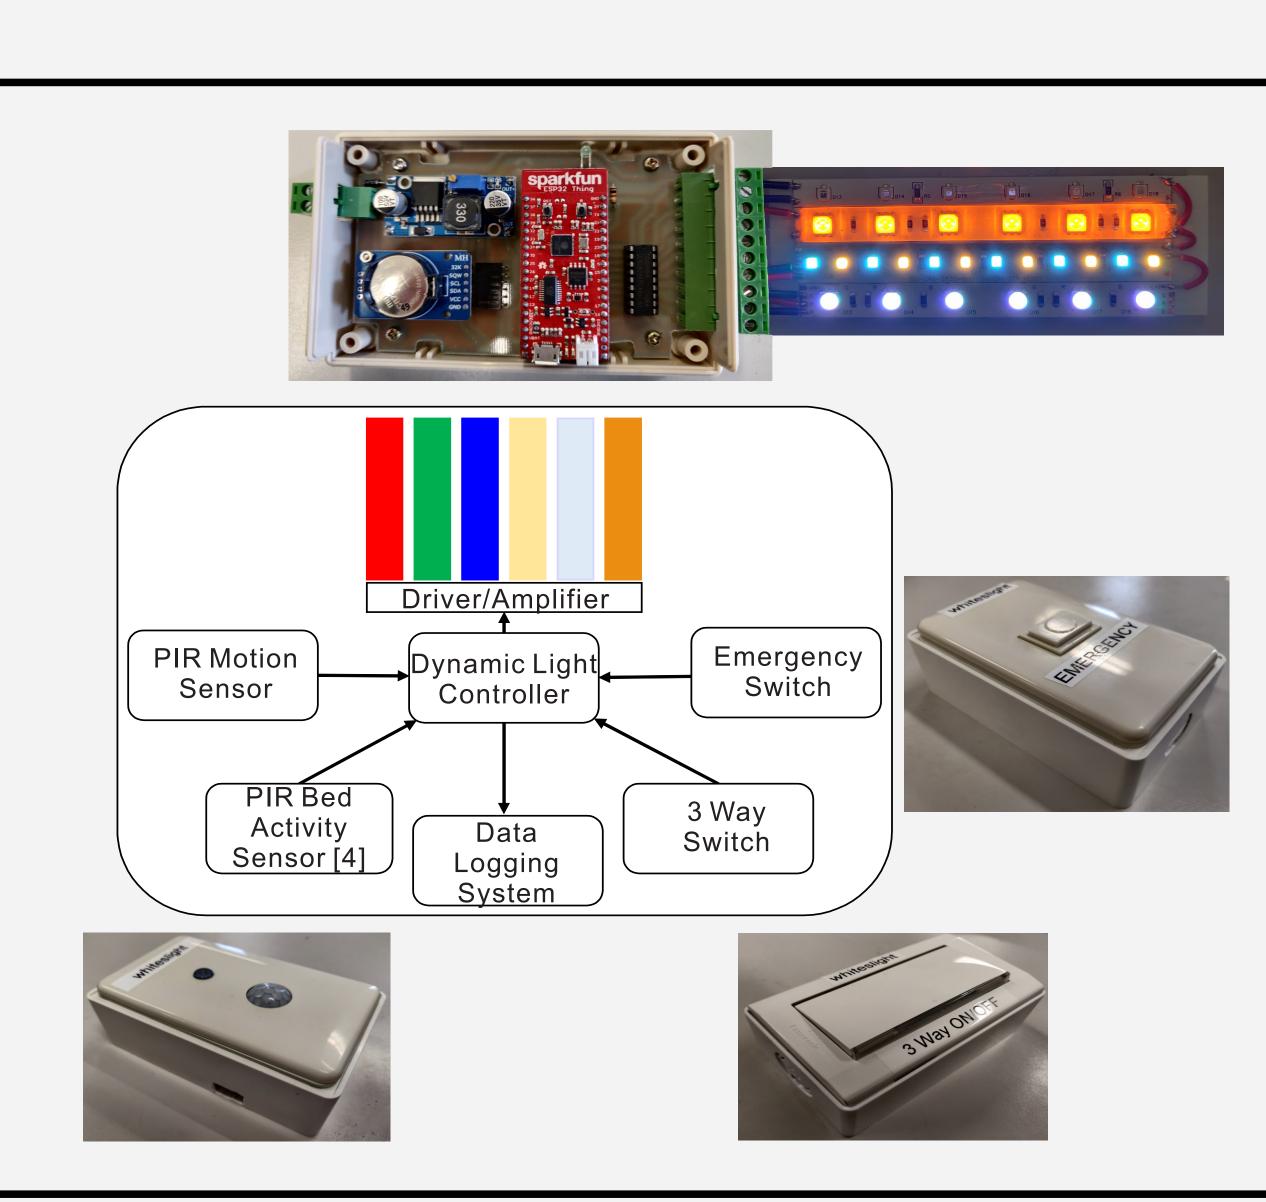

----------|
| Vision         |                                                 | multiple sources, indirect lighting → glare↓, shadows↓ → falls↓ | LED strip lighting in coves/baseboard             |
| Vision & Clock | Insufficient intensity (200~300 pLux)           | Sufficient to see clearly and keep awake (500 to 1000 Lux)      | provides even indirect light throughout the room  |
| Clock          | Static (unchanging) → no indication of time     | Dynamic (Intensity & Spectrum)  → Indication of Time            | Computer Control of Intensity, Spectrum           |
| Clock          | Incorrect wavelengths for melatonin suppression | Intensity at 480nm: Morning High, Evening Moderate, Night None  | 6 types of LEDs emitting at different wavelengths |

## Healthy and Safe Lighting System





#### References, Support, Further Study

- 1. E. Urrestarazu (2016), Nat Sci Sleep 8,21
- 2. A. Hanford (2013), J Alzheimer's Disease 33, 913
- 3. M. Hankins (2008), Trends in Neurosciences 31, 27
- 4. Ellen van Lieshout-van Dal(2019), Building and Environment, 150, 245-253
- 5. https://www.whiteslight.com





HAMILTON HALTON