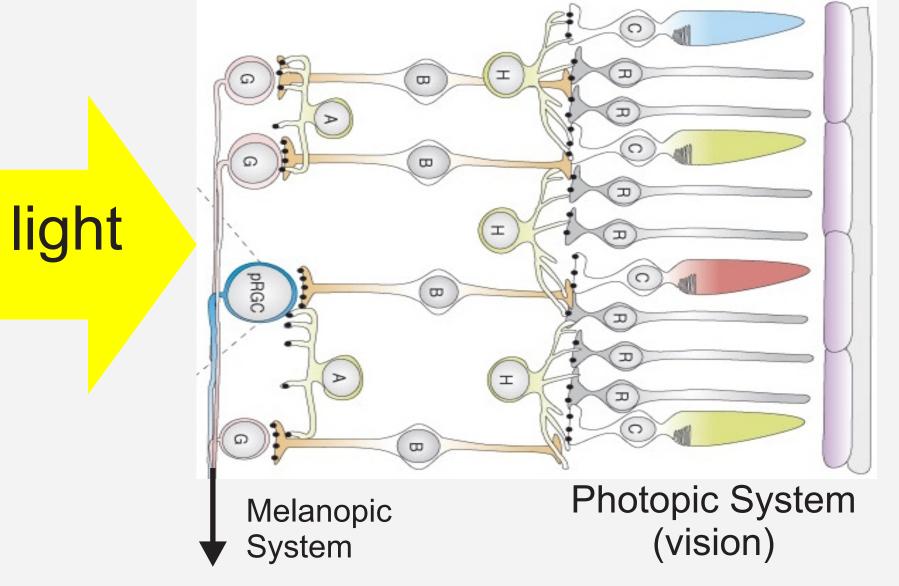

### Light & Our Eyes: Not Just for Seeing

- 1. Cones: let us see colour during day Blue, Green, Red
- 2. Rods: let us see grey at night
- 3. pRGC Cells (don't see, new)
  - → melatonin (melanopic system)
  - → sleep → our body clock [4]
- Each system sensitive to different λ