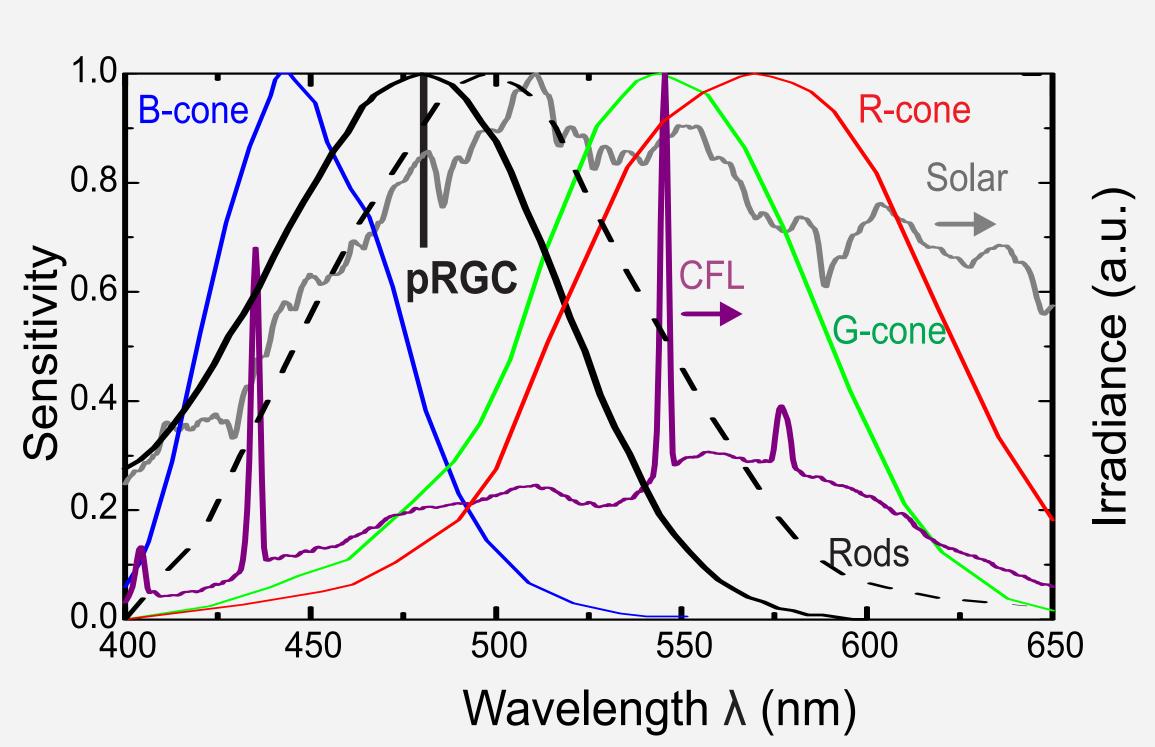

### Light & Our Eyes: Not Just for Seeing

- 1. Cones: let us see colour during day Blue, Green, Red
- 2. Rods: let us see grey at night
- 3. pRGC Cells (don't see, new)
  - → melatonin (melanopic system)
  - → sleep → our body clock [4]
- Each system sensitive to different λ

## Improving Lighting

| System         | Conventional                                    | Healthy: White Like Sunlight                                    | Ressam Gardens                                    |
|----------------|-------------------------------------------------|-----------------------------------------------------------------|---------------------------------------------------|
| Vision         |                                                 | multiple sources, indirect lighting → glare↓, shadows↓ → falls↓ | LED strip lighting in coves/baseboard             |
| Vision & Clock | Insufficient intensity (200~300 pLux)           | Sufficient to see clearly and keep awake (500 to 1000 Lux)      | provides even indirect light throughout the room  |
| Clock          | Static (unchanging) → no indication of time     | Dynamic (Intensity & Spectrum)  → Indication of Time            | Computer Control of Intensity, Spectrum           |
| Clock          | Incorrect wavelengths for melatonin suppression | Intensity at 480nm: Morning High, Evening Moderate, Night None  | 6 types of LEDs emitting at different wavelengths |