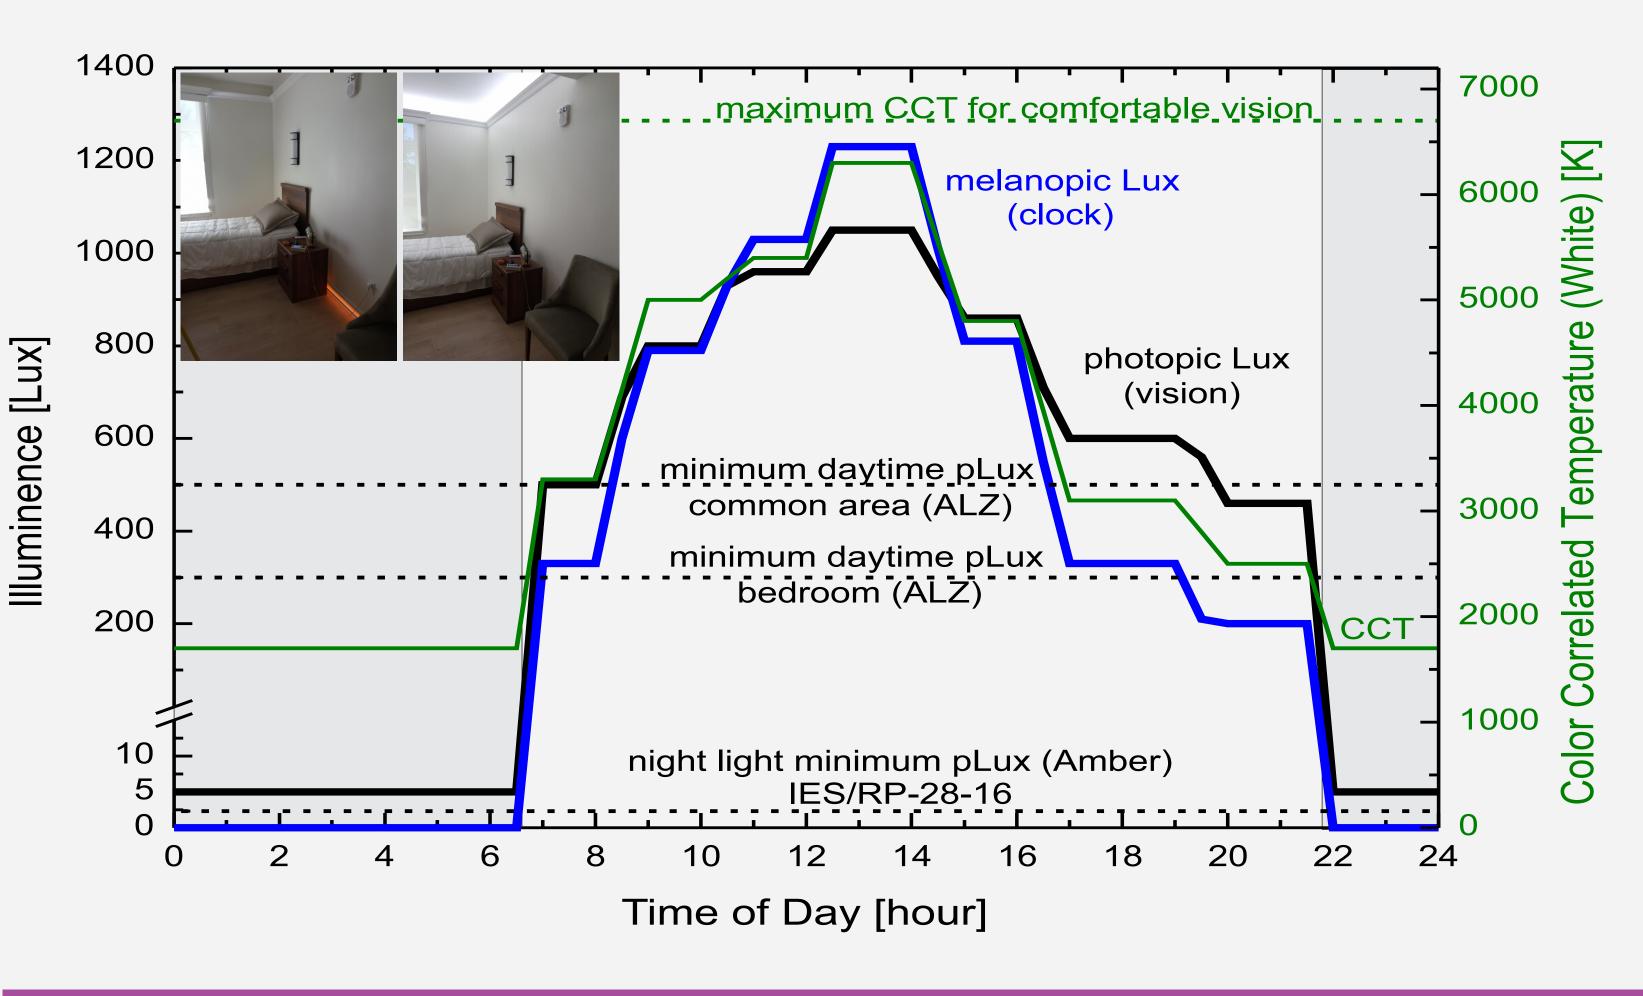

## Improving Lighting

| System         | Conventional                                    | Healthy: White Like Sunlight                                    | Ressam Gardens                                    |
|----------------|-------------------------------------------------|-----------------------------------------------------------------|---------------------------------------------------|
| Vision         |                                                 | multiple sources, indirect lighting → glare↓, shadows↓ → falls↓ | LED strip lighting in coves/baseboard             |
| Vision & Clock | Insufficient intensity (200~300 pLux)           | Sufficient to see clearly and keep awake (500 to 1000 Lux)      | provides even indirect light throughout the room  |
| Clock          | Static (unchanging) → no indication of time     | Dynamic (Intensity & Spectrum)  → Indication of Time            | Computer Control of Intensity, Spectrum           |
| Clock          | Incorrect wavelengths for melatonin suppression | Intensity at 480nm: Morning High, Evening Moderate, Night None  | 6 types of LEDs emitting at different wavelengths |