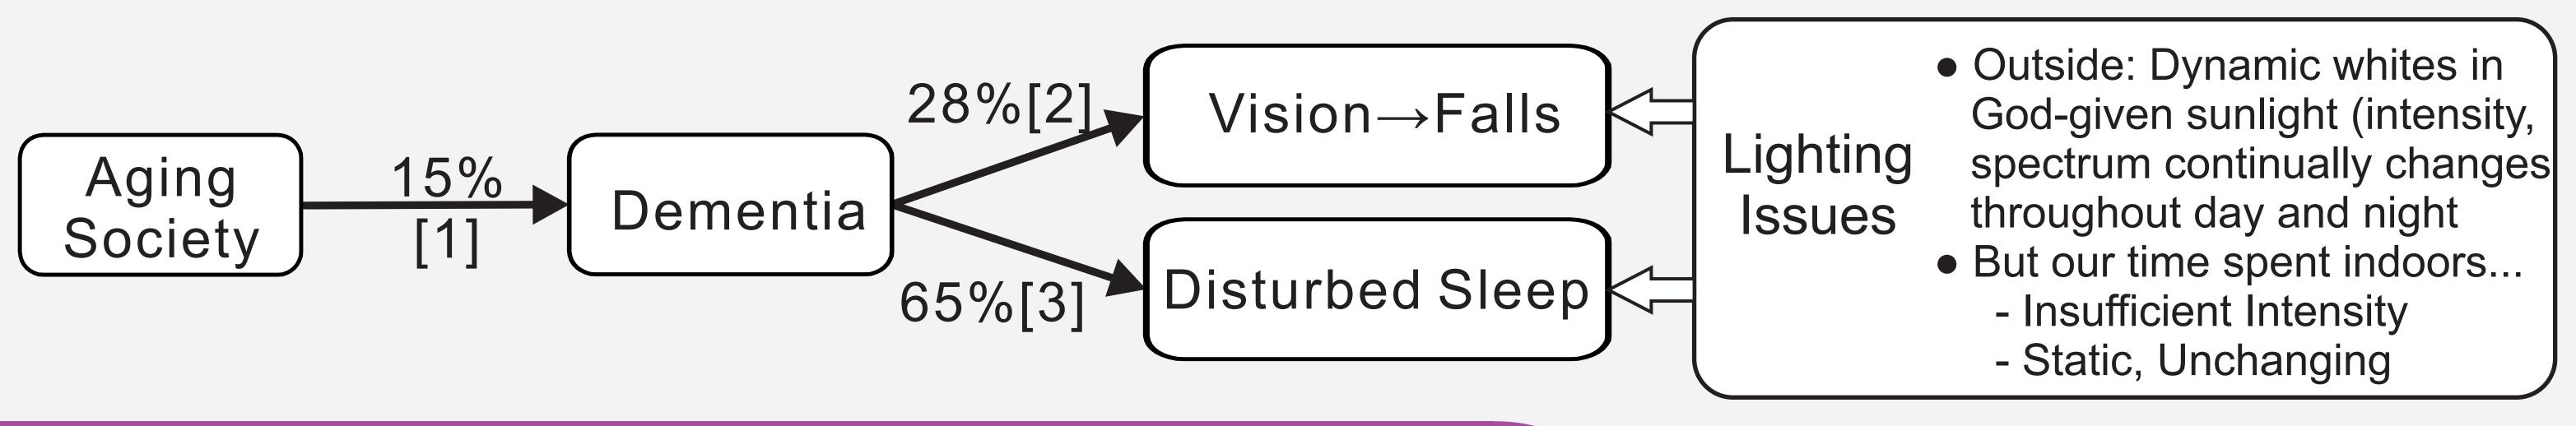

## Improving Lighting

| System         | Conventional                                    | Healthy: White Like Sunlight                                    | Ressam Gardens                                    |
|----------------|-------------------------------------------------|-----------------------------------------------------------------|---------------------------------------------------|
| Vision         |                                                 | multiple sources, indirect lighting → glare↓, shadows↓ → falls↓ | LED strip lighting in coves/baseboard             |
| Vision & Clock | Insufficient intensity (200~300 pLux)           | Sufficient to see clearly and keep awake (500 to 1000 Lux)      | provides even indirect light throughout the room  |
| Clock          | Static (unchanging) → no indication of time     | Dynamic (Intensity & Spectrum)  → Indication of Time            | Computer Control of Intensity, Spectrum           |
| Clock          | Incorrect wavelengths for melatonin suppression | Intensity at 480nm: Morning High, Evening Moderate, Night None  | 6 types of LEDs emitting at different wavelengths |